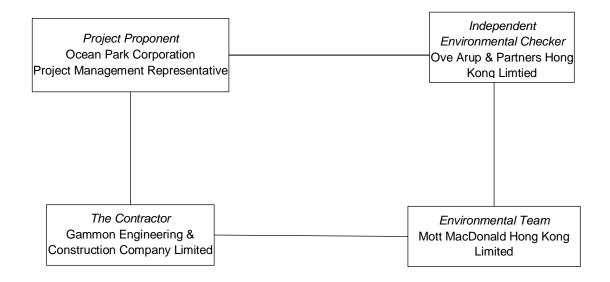

## **B.** Project Organization

## **Contact information:**

| Company / Department                                 | Position                             | Name            | Telephone /<br>Mobile | Fax No.   |
|------------------------------------------------------|--------------------------------------|-----------------|-----------------------|-----------|
| Ocean Park Corporation                               | Project Management<br>Representative | Mr Augustine Li | 2870 6130             | 2814 0179 |
| Ove Arup & Partners Hong Kong<br>Ltd.                | Independent Environmental<br>Checker | Mr Gerald Kam   | 2268 3915             | 2268 3950 |
| Mott MacDonald Hong Kong Ltd.                        | Environmental Team Leader            | Mr Gary Chow    | 2828 5874             | 2827 1823 |
| Mott MacDonald Hong Kong Ltd.                        | Qualified Ecologist                  | Mr Roy Hung     | 2828 5965             | 2827 1823 |
| Gammon Engineering &<br>Construction Company Limited | Construction Manager                 | Mr Paul Leaver  | 3690 9229             | 2148 2890 |
| Gammon Engineering &<br>Construction Company Limited | Environmental Officer                | Ms Sammie Chan  | 3690 9233             | 2148 2890 |